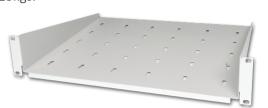

### **FIXED SHELVES**

Datacom Fitted to the sides of 19" mounting angles made from 1.5 mm steel with slots for ventilation Load capacity 30kgs

#### **ORDERING INFORMATION**

Description
Datacom Fixed Shelf 420mm Black
Datacom Fixed Shelf 600mm Black
Datacom Fixed Shelf 700mm Black
Datacom Fixed Shelf 700mm Heavy Duty

Part No. DC-SVF-42-BK DC-SVF-60-BK DC-SVF-70-BK DC-SVF-70-HDBK