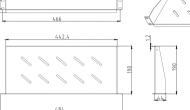

#### **CANTILEVER SHELVES**

Datacom Front mounting fitted to the of 19" mounting angles made from 1.5 mm steel with slots for ventilation Load capacity 25kgs.

#### **ORDERING INFORMATION**

Description
Datacom Cantilever Shelf 190mm 1u Black
Datacom Cantilever Shelf 400mm 2u Grey

Part No. DC-SVC-19-BK DC-SVC-40-GY