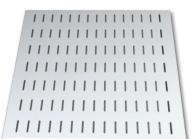

#### **CANTILEVER SHELVES**

Datacom Front mounting fitted to the of 19" mounting angles made from 1.5 mm steel with slots for ventilation Load capacity 25kgs.

#### **ORDERING INFORMATION**

Description
Datacom Cantilever Shelf 190mm 1u Black
Datacom Cantilever Shelf 400mm 2u Grey

Part No. DC-SVC-19-BK DC-SVC-40-GY