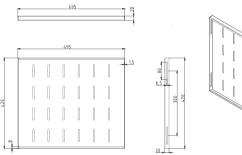

### **FIXED SHELVES**

Datacom Fitted to the sides of 19" mounting angles made from 1.5 mm steel with slots for ventilation Load capacity 30kgs

#### **ORDERING INFORMATION**

Description
Datacom Fixed Shelf 420mm Black
Datacom Fixed Shelf 600mm Black
Datacom Fixed Shelf 700mm Black
Datacom Fixed Shelf 700mm Heavy Duty

Part No. DC-SVF-42-BK DC-SVF-60-BK DC-SVF-70-BK DC-SVF-70-HDBK