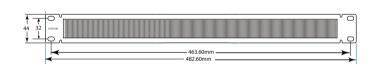

# **CABLE MANAGERS**



#### **DESCRIPTION**

Datacom Cable manager shall provide the capability to organize and contain patch cords on the front of the manager. The front manager shall provide horizontal distribution rings to reduce stored cables stress and retain optimal cable geometry. Managers shall be available in 1U and 2U heights with rings.

#### **APPLICATION**

- Standard 19" rack compatible.
- Data centers & MDF / IDF racks and cabinets.
- Used between patch panel and network switch in racks and cabinets.

## **FEATURES**

- Management of patch lead.
- Metal or Plastic management hoops.
- 19" 1U/2U cable managers are available.

#### STANDARDS COMPLIANCE

• ROHS



# CABLE MANAGERS

## TECHNICAL DETAILS







#### **ORDERING INFORMATION**

| Description                                                | Part No.        |
|------------------------------------------------------------|-----------------|
| Datacom 1U 19" Cable Manager With 5 Plastic Rings-Black    | DC-CMT19-1UBKP  |
| Datacom 1U 19" Cable Manager With 5 Metalic Rings-Black    | DC-CMT19-1UBK   |
| Datacom 1U 19" Duct Cable Manager With Plastic Cover-Black | DC-CMT19-1UBKPC |
| Datacom 1U 19" Cable Manager With Brush Type-Black         | DC-BRP19-1UBK   |
| Datacom 1U 19" Blanking Panel - Black                      | DC-BPL19-1UBK   |
| Datacom 2U 19" Cable Manager With 4 Metalic Rings-Black    | DC-CMT19-2UBK   |
| Datacom 2U 19" Cable Manager With Plastic Rings-Black      | DC-CMT19-2UBKP  |
|