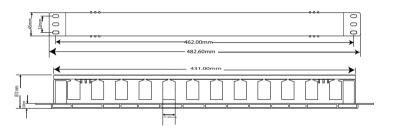

# **CABLE MANAGERS**



#### **DESCRIPTION**

Datacom Cable manager shall provide the capability to organize and contain patch cords on the front of the manager. The front manager shall provide horizontal distribution rings to reduce stored cables stress and retain optimal cable geometry. Managers shall be available in 1U and 2U heights with rings.

#### **APPLICATION**

- Standard 19" rack compatible.
- Data centers & MDF / IDF racks and cabinets.
- Used between patch panel and network switch in racks and cabinets.

## **FEATURES**

- Management of patch lead.
- Metal or Plastic management hoops.
- 19" 1U/2U cable managers are available.

#### STANDARDS COMPLIANCE

• ROHS



# CABLE MANAGERS

## TECHNICAL DETAILS







#### **ORDERING INFORMATION**

| Description                                                | Part No.        |
|------------------------------------------------------------|-----------------|
| Datacom 1U 19" Cable Manager With 5 Plastic Rings-Black    | DC-CMT19-1UBKP  |
| Datacom 1U 19" Cable Manager With 5 Metalic Rings-Black    | DC-CMT19-1UBK   |
| Datacom 1U 19" Duct Cable Manager With Plastic Cover-Black | DC-CMT19-1UBKPC |
| Datacom 1U 19" Cable Manager With Brush Type-Black         | DC-BRP19-1UBK   |
| Datacom 1U 19" Blanking Panel - Black                      | DC-BPL19-1UBK   |
| Datacom 2U 19" Cable Manager With 4 Metalic Rings-Black    | DC-CMT19-2UBK   |
| Datacom 2U 19" Cable Manager With Plastic Rings-Black      | DC-CMT19-2UBKP  |
|