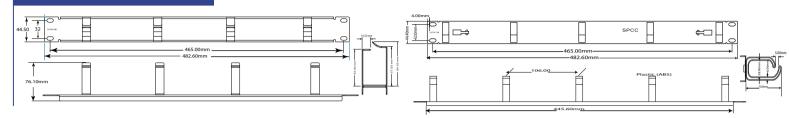

# **CABLE MANAGERS**



#### **DESCRIPTION**

Datacom Cable manager shall provide the capability to organize and contain patch cords on the front of the manager. The front manager shall provide horizontal distribution rings to reduce stored cables stress and retain optimal cable geometry. Managers shall be available in 1U and 2U heights with rings.

#### **APPLICATION**

- Standard 19" rack compatible.
- Data centers & MDF / IDF racks and cabinets.
- Used between patch panel and network switch in racks and cabinets.

## **FEATURES**

- Management of patch lead.
- Metal or Plastic management hoops.
- 19" 1U/2U cable managers are available.

#### STANDARDS COMPLIANCE

• ROHS



# CABLE MANAGERS

## TECHNICAL DETAILS







#### **ORDERING INFORMATION**

| Description                                                | Part No.        |
|------------------------------------------------------------|-----------------|
| Datacom 1U 19" Cable Manager With 5 Plastic Rings-Black    | DC-CMT19-1UBKP  |
| Datacom 1U 19" Cable Manager With 5 Metalic Rings-Black    | DC-CMT19-1UBK   |
| Datacom 1U 19" Duct Cable Manager With Plastic Cover-Black | DC-CMT19-1UBKPC |
| Datacom 1U 19" Cable Manager With Brush Type-Black         | DC-BRP19-1UBK   |
| Datacom 1U 19" Blanking Panel - Black                      | DC-BPL19-1UBK   |
| Datacom 2U 19" Cable Manager With 4 Metalic Rings-Black    | DC-CMT19-2UBK   |
| Datacom 2U 19" Cable Manager With Plastic Rings-Black      | DC-CMT19-2UBKP  |
|