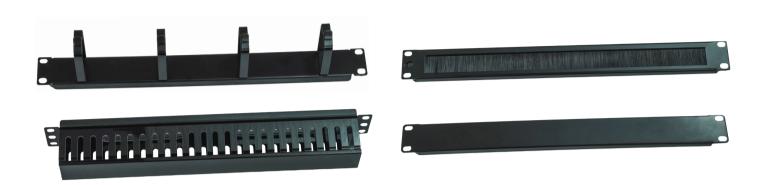

# **CABLE MANAGERS**

#### **DESCRIPTION**

Datacom Cable manager shall provide the capability to organize and contain patch cords on the front of the manager. The front manager shall provide horizontal distribution rings to reduce stored cables stress and retain optimal cable geometry. Managers shall be available in 1U and 2U heights with rings.

## **FEATURES**

- Management of patch lead.
- Metal or Plastic management hoops.
- 19" 1U/2U cable managers are available.

#### **ORDERING INFORMATION**

| Description                                                | Part No.        |
|------------------------------------------------------------|-----------------|
| Datacom 1U 19" Cable Manager With 5 Plastic Rings-Black    | DC-CMT19-1UBKP  |
| Datacom 1U 19" Cable Manager With 5 Metalic Rings-Black    | DC-CMT19-1UBK   |
| Datacom 1U 19" Duct Cable Manager With Plastic Cover-Black | DC-CMT19-1UBKPC |
| Datacom 1U 19" Cable Manager With Brush Type-Black         | DC-BRP19-1UBK   |
| Datacom 1U 19" Blanking Panel - Black                      | DC-BPL19-1UBK   |
| Datacom 2U 19" Cable Manager With 4 Metalic Rings-Black    | DC-CMT19-2UBK   |
| Datacom 2U 19" Cable Manager With Plastic Rings-Black      | DC-CMT19-2UBKP  |
|                                                            |                 |