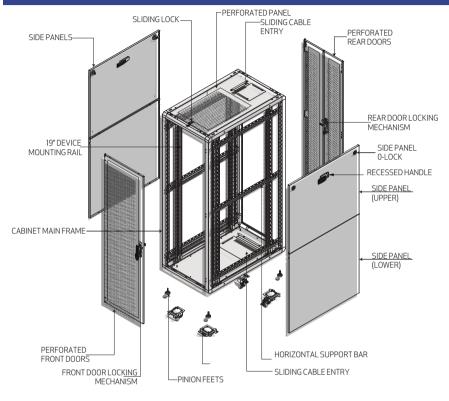

DCS Cabinet size range from 42U to 48U with different combination of width and depth.The front door is single-hinged and perforated. It features split perforated rear doors that open in the middle to minimize door swing footprint. This cabinet has two solid side panels. It includes casters, and two sets of cage nut equipment mounting rails.

| APPLICATION                                                                                                                                                                                | L                                                                                                                                                                                                                                                                                      |
|--------------------------------------------------------------------------------------------------------------------------------------------------------------------------------------------|----------------------------------------------------------------------------------------------------------------------------------------------------------------------------------------------------------------------------------------------------------------------------------------|
| <ul> <li>Datacenter Applications</li> <li>Server/Storage Applications</li> <li>Security system Applications</li> <li>Co Location in Datacenter</li> <li>Multi tenent Datacenter</li> </ul> | <ul> <li>FEATURES</li> <li>69 % perforated Doors.</li> <li>Vertically Split double wing doors.</li> <li>Loading Capacity up to 1500 Kg.</li> <li>Maximum Passive Ventilation.</li> <li>Handle locks are located on the doors</li> <li>Standard rear doors with spring hinge</li> </ul> |
| <ul> <li>ANSI/EIA RS- 310-D,IEC 297-2</li> <li>DIN 41491 PART 1,DIN 41497 PART 7</li> <li>GB/T3047.2-92,EIA 310E</li> <li>ROHS &amp; REACH</li> </ul>                                      | <ul> <li>enables ease of use.</li> <li>2 Vertical Cable Managers.</li> <li>Color Options.</li> <li>RAL7035 RAL9005</li> </ul>                                                                                                                                                          |