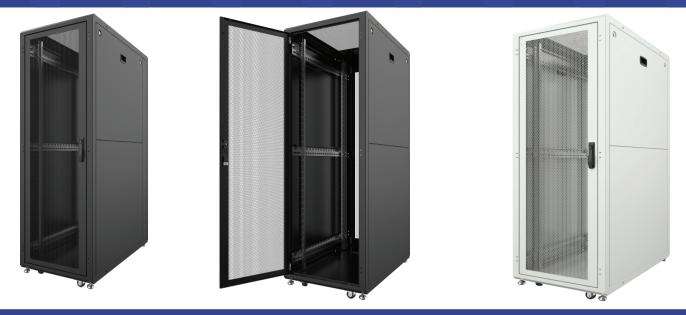

#### DESCRIPTION

Datacom DCS series are modular Cabinet system which can be configured to build according to the need and application. DCS series is primarily catering Data centre Server, Storage, Networking need and it can easily be customized. The frame can be made either in Steel or in Aluminium & the static load capacity rating can reach up to 1500 kg, DATACOM DCS Cabinet is a cleverly designed space-saving rack that offers ample space for a wide range of equipment for mounting.

The DATACOM DCS supports a wide variety of equipment, including servers, storage, switches, routers, PDUs, UPSs, console port servers and KVM switches. This rack gives you the flexibility you need with easy installation.

DCS Cabinet size range from 42U to 48U with different combination of width and depth.The front door is single-hinged and perforated. It features split perforated rear doors that open in the middle to minimize door swing footprint. This cabinet has two solid side panels. It includes casters, and two sets of cage nut equipment mounting rails.