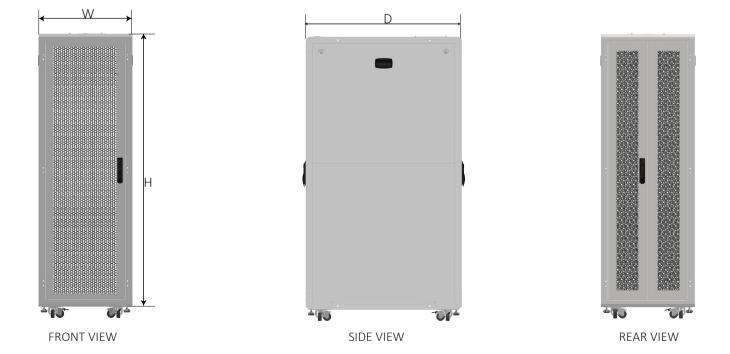

#### **TECHNICAL DETAILS**

| PART NUMBER     | WIDTH | HEIGHT | DEPTH  |
|-----------------|-------|--------|--------|
| DC-DCS42U61.01  | 600mm | 2017mm | 1000mm |
| DC-DCS46U61.01  | 600mm | 2195mm | 1000mm |
| DC-DCS42U612.XX | 600mm | 2017mm | 1200mm |
| DC-DCS46U612.XX | 600mm | 2195mm | 1200mm |
| DC-DCS48U612.XX | 600mm | 2283mm | 1200mm |
| DC-DCS42U81.01  | 800mm | 2017mm | 1000mm |
| DC-DCS46U81.01  | 800mm | 2195mm | 1000mm |
| DC-DCS42U812.XX | 800mm | 2017mm | 1200mm |
| DC-DCS46U812.XX | 800mm | 2195mm | 1200mm |
| DC-DCS48U812.XX | 800mm | 2283mm | 1200mm |