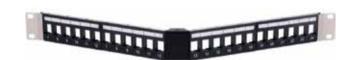

Angled Patch Panels allow the cable to flow to each side of the rack and minimize the need for horizontal cable managers by enabling patch cords to be routed directly into vertical cable managers which leads to increased closet density.

#### **ORDERING INFORMATION**

Description Part No.

Datacom 1U 24 Port Shielded Unloaded Patch Panel With Rear Support DC-PPU19-24BK-SH

Datacom 1U 24 Port Shielded Unloaded Angled Patch Panel With Rear Support. DC-PPU19A-24BK-SH