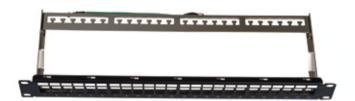

Datacom RJ45 patch panels improve cable organization and allow easy management of wired networks in data centers, commercial areas, and residential buildings. Datacom Patch panels are delivered with removable cable strain relief bar by default which shall be attached to the rear side. We have 24 ports and 48 ports flat design panels & Angled Panels.

#### **FEATURES**

- Datacom Modular Shielded Patch panels are unloaded, customer shall order the keystone jack separately.
- Modular panel for installation flexibility.
- Window-style label strips with port numbers.
- Flat design and Angled design models.
- Modern design and simplified mounting
- Suitable for category 6 /6A STP keystone snap-in iacks
- Retrofitiable cable strain relief bar is delivered by default with Patch Panel

#### **ORDERING INFORMATION**

Description Part No.

Datacom 1U 24 Port Shielded Unloaded Patch Panel With Rear Support DC-PPU19-24BK-SH

Datacom 1U 24 Port Shielded Unloaded Angled Patch Panel With Rear Support. DC-PPU19A-24BK-SH