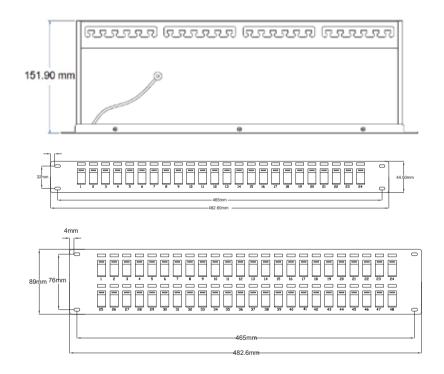

# **MODULAR SHEILDED PATCH PANEL**

| TECHNICAL SPECIFICATIONS |                                                    |
|--------------------------|----------------------------------------------------|
| Mechanical Properties    |                                                    |
| Material                 | Cold Rolled Carbon Steel Sheets with Black Plating |
| Panel type               | Flat /Angled                                       |
| Panel Width              | 482.60 mm (19")                                    |
| Panel Height             | (1U, 2U)                                           |
| Outlet style             | RJ-45                                              |
| Outlet style             | 12,24,48 Ports                                     |
| Panel Type               | Blank                                              |

### **TECHNICAL DRAWINGS**