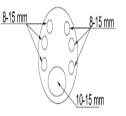

#### FEATURES

• Cable diameter: 1 Uncut port meet  $\phi$ 10 $\sim$ 15mm cable; 6 branch ports meet  $\phi$ 8 $\sim$ 15mm cable.

🔁 DATACOM

- Suitable for direct buried, aerial, pole, pipeline, manhole, etc.
- Heat shrink seal is adopted for cable ports, with a protection grade of IP68.
- Easy installation with no special tool required.
- Single fiber max capacity is up to 144F, also supports max 432F ribbon fiber.
- Fiber capacity from 36Fiber to 144Fiber.Same single part number for 24F to 144F range.

# DOME CLOSURE 144F IP68 RATED HEAT SHRINK SEALING

| CONSTRUCTION                    |             |                                                 |                                            |  |
|---------------------------------|-------------|-------------------------------------------------|--------------------------------------------|--|
| Style                           |             | Dome                                            | Dome                                       |  |
| Dimensions(mm)                  |             | 525 × Ø225                                      | 525 × Ø225                                 |  |
| Weight (kg)                     |             | 3.6 - 4.2                                       |                                            |  |
| Material                        |             | The compound of Polypropylene with glass fibers |                                            |  |
| Sealing Type                    |             | Heat shrink seal                                |                                            |  |
| Protection Grade                |             | IP68                                            | IP68                                       |  |
| Cable ports                     | Oval port   | 1                                               | Ø10 – Ø 15 mm                              |  |
|                                 | Branch port | 6                                               | Ø 8 – Ø 15mm                               |  |
| Closure Max Capacity            |             | 144F                                            | 144F                                       |  |
| Splice Tray Capacity            |             | 36F                                             | 36F                                        |  |
| Max No. tray installed          |             | 4PC                                             | 4PC                                        |  |
| Installation                    |             | Aerial, wall, pole                              | Aerial, wall, pole, manhole, pedestal etc. |  |
| Additional Mounting Accessories |             | Wall Mount & Pole Mount                         |                                            |  |

### **TECHNICAL DRAWINGS**