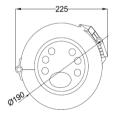

# DOME CLOSURE 144F IP68 RATED HEAT SHRINK SEALING

| CONSTRUCTION                    |             |                                                 |                                            |  |
|---------------------------------|-------------|-------------------------------------------------|--------------------------------------------|--|
| Style                           |             | Dome                                            | Dome                                       |  |
| Dimensions(mm)                  |             | 525 × Ø225                                      | 525 × Ø225                                 |  |
| Weight (kg)                     |             | 3.6 - 4.2                                       |                                            |  |
| Material                        |             | The compound of Polypropylene with glass fibers |                                            |  |
| Sealing Type                    |             | Heat shrink seal                                |                                            |  |
| Protection Grade                |             | IP68                                            | IP68                                       |  |
| Cable ports                     | Oval port   | 1                                               | Ø10 – Ø 15 mm                              |  |
|                                 | Branch port | 6                                               | Ø 8 – Ø 15mm                               |  |
| Closure Max Capacity            |             | 144F                                            | 144F                                       |  |
| Splice Tray Capacity            |             | 36F                                             | 36F                                        |  |
| Max No. tray installed          |             | 4PC                                             | 4PC                                        |  |
| Installation                    |             | Aerial, wall, pole                              | Aerial, wall, pole, manhole, pedestal etc. |  |
| Additional Mounting Accessories |             | Wall Mount & Pole Mount                         |                                            |  |

### **TECHNICAL DRAWINGS**