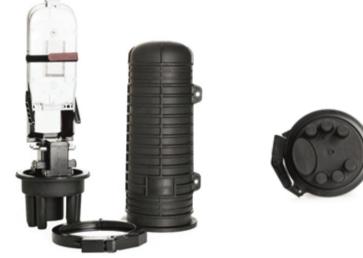

#### DESCRIPTION

Datacom Heat Shrink Sealing type Closure is specially designed to provide reliable and long-lasting protection for optical fibers and splices, combined with maximum ease of installation and maintenance. The closure is made of glass-filled polypropylene, which can make sure long time service. Heat shrink seal for cable ports, excellent sealing performance.

#### FEATURES

• Cable diameter: 1 Uncut port meet  $\phi$ 10 $\sim$ 15mm cable; 6 branch ports meet  $\phi$ 8 $\sim$ 15mm cable.

🔁 DATACOM

- Suitable for direct buried, aerial, pole, pipeline, manhole, etc.
- Heat shrink seal is adopted for cable ports, with a protection grade of IP68.
- Easy installation with no special tool required.
- Single fiber max capacity is up to 144F, also supports max 432F ribbon fiber.
- Fiber capacity from 36Fiber to 144Fiber.Same single part number for 24F to 144F range.

# DOME CLOSURE 144F IP68 RATED HEAT SHRINK SEALING

| CONSTRUCTION                    |             |                                                 |                                            |  |
|---------------------------------|-------------|-------------------------------------------------|--------------------------------------------|--|
| Style                           |             | Dome                                            | Dome                                       |  |
| Dimensions(mm)                  |             | 525 × Ø225                                      | 525 × Ø225                                 |  |
| Weight (kg)                     |             | 3.6 - 4.2                                       |                                            |  |
| Material                        |             | The compound of Polypropylene with glass fibers |                                            |  |
| Sealing Type                    |             | Heat shrink seal                                |                                            |  |
| Protection Grade                |             | IP68                                            | IP68                                       |  |
| Cable ports                     | Oval port   | 1                                               | Ø10 – Ø 15 mm                              |  |
|                                 | Branch port | 6                                               | Ø 8 – Ø 15mm                               |  |
| Closure Max Capacity            |             | 144F                                            | 144F                                       |  |
| Splice Tray Capacity            |             | 36F                                             | 36F                                        |  |
| Max No. tray installed          |             | 4PC                                             | 4PC                                        |  |
| Installation                    |             | Aerial, wall, pole                              | Aerial, wall, pole, manhole, pedestal etc. |  |
| Additional Mounting Accessories |             | Wall Mount & Pole Mount                         |                                            |  |