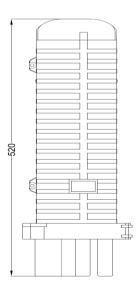

# DOME CLOSURE 144F IP68 RATED HEAT SHRINK SEALING

| CONSTRUCTION                    |             |                                                 |                                            |  |
|---------------------------------|-------------|-------------------------------------------------|--------------------------------------------|--|
| Style                           |             | Dome                                            | Dome                                       |  |
| Dimensions(mm)                  |             | 525 × Ø225                                      | 525 × Ø225                                 |  |
| Weight (kg)                     |             | 3.6 - 4.2                                       |                                            |  |
| Material                        |             | The compound of Polypropylene with glass fibers |                                            |  |
| Sealing Type                    |             | Heat shrink seal                                |                                            |  |
| Protection Grade                |             | IP68                                            | IP68                                       |  |
| Cable ports                     | Oval port   | 1                                               | Ø10 – Ø 15 mm                              |  |
|                                 | Branch port | 6                                               | Ø 8 – Ø 15mm                               |  |
| Closure Max Capacity            |             | 144F                                            | 144F                                       |  |
| Splice Tray Capacity            |             | 36F                                             | 36F                                        |  |
| Max No. tray installed          |             | 4PC                                             | 4PC                                        |  |
| Installation                    |             | Aerial, wall, pole                              | Aerial, wall, pole, manhole, pedestal etc. |  |
| Additional Mounting Accessories |             | Wall Mount & Pole Mount                         |                                            |  |

### **TECHNICAL DRAWINGS**