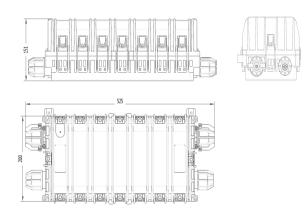

### TECHNICAL DRAWINGS

DC-JCIN072F-BL

DC-JCIN288F-BL

# INLINE JOINT CLOSURE IP68 BUCKLE LOCK

| tyle                   | In-line/ Horizontal                             |
|------------------------|-------------------------------------------------|
| Dimensions(mm) of 72F  | 487 (L) X 194 (W) X 118 (H) mm                  |
| Dimensions(mm) of 288F | 525(L) X 200(W) X 151(H) mm                     |
| Weight (kg)            | 3.5 - 4.0                                       |
| Material               | The compound of Polypropylene with glass fibers |
| Sealing Type           | Mechanical Seal                                 |
| Protection Grade       | IP68                                            |
| Cable ports            | 4                                               |
| Cable diameter         | Φ 10-18 mm                                      |
| Fiber Splice Capacity  | 72 , 288                                        |
| Tray Capacity          | 24 , 48                                         |
| Tray Count             | 3,6                                             |