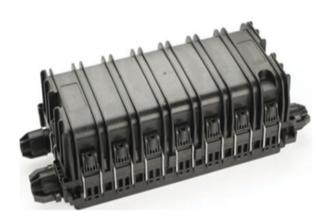

#### **DESCRIPTION**

Datacom fiber optic Buckle Lock splice closure is a kind of multi-purpose optical cable connection product, which can connect and divide optical fiber. The box can be applied to a variety of optical cable (loose sleeve, skeleton, ribbon, etc.) and can be installed in a variety of environments (overhead, wall, pipe-line, manhole, underground), and for a variety of connecting methods (distribution, bridge, branch etc.)

#### **FEATURES**

- Structure: Compact, watertight and no screw design, open easily and user friendly.
- Capacity: DC-JCIN072F-BL support maximum 72 cores; DC-JCIN288F-BL support maximum 288 cores.
- Diameter: total 4 ports and suitable for Ф 10 to 18 mm Cable
- Sealing: Box sealed by buckles around and cables ports sealed by nuts to meet IP68
- Installation: Aerial mounting, Manhole mounting, Wall mounting and underground.