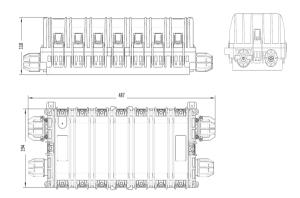

### TECHNICAL DRAWINGS

DC-JCIN072F-BL

DC-JCIN288F-BL

# INLINE JOINT CLOSURE IP68 BUCKLE LOCK

| tyle                   | In-line/ Horizontal                             |
|------------------------|-------------------------------------------------|
| Dimensions(mm) of 72F  | 487 (L) X 194 (W) X 118 (H) mm                  |
| Dimensions(mm) of 288F | 525(L) X 200(W) X 151(H) mm                     |
| Weight (kg)            | 3.5 - 4.0                                       |
| Material               | The compound of Polypropylene with glass fibers |
| Sealing Type           | Mechanical Seal                                 |
| Protection Grade       | IP68                                            |
| Cable ports            | 4                                               |
| Cable diameter         | Φ 10-18 mm                                      |
| Fiber Splice Capacity  | 72 , 288                                        |
| Tray Capacity          | 24 , 48                                         |
| Tray Count             | 3,6                                             |