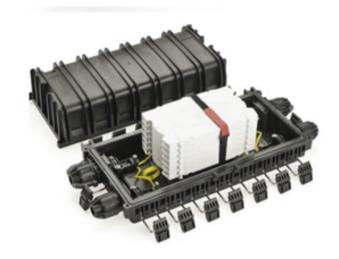

#### **DESCRIPTION**

Datacom fiber optic Buckle Lock splice closure is a kind of multi-purpose optical cable connection product, which can connect and divide optical fiber. The box can be applied to a variety of optical cable (loose sleeve, skeleton, ribbon, etc.) and can be installed in a variety of environments (overhead, wall, pipe-line, manhole, underground), and for a variety of connecting methods (distribution, bridge, branch etc.)

#### **FEATURES**

- Structure: Compact, watertight and no screw design, open easily and user friendly.
- Capacity: DC-JCIN072F-BL support maximum 72 cores; DC-JCIN288F-BL support maximum 288 cores.
- Diameter: total 4 ports and suitable for Ф 10 to 18 mm Cable
- Sealing: Box sealed by buckles around and cables ports sealed by nuts to meet IP68
- Installation: Aerial mounting, Manhole mounting, Wall mounting and underground.

# INLINE JOINT CLOSURE IP68 BUCKLE LOCK

| tyle                   | In-line/ Horizontal                             |
|------------------------|-------------------------------------------------|
| Dimensions(mm) of 72F  | 487 (L) X 194 (W) X 118 (H) mm                  |
| Dimensions(mm) of 288F | 525(L) X 200(W) X 151(H) mm                     |
| Weight (kg)            | 3.5 - 4.0                                       |
| Material               | The compound of Polypropylene with glass fibers |
| Sealing Type           | Mechanical Seal                                 |
| Protection Grade       | IP68                                            |
| Cable ports            | 4                                               |
| Cable diameter         | Φ 10-18 mm                                      |
| Fiber Splice Capacity  | 72 , 288                                        |
| Tray Capacity          | 24 , 48                                         |
| Tray Count             | 3,6                                             |